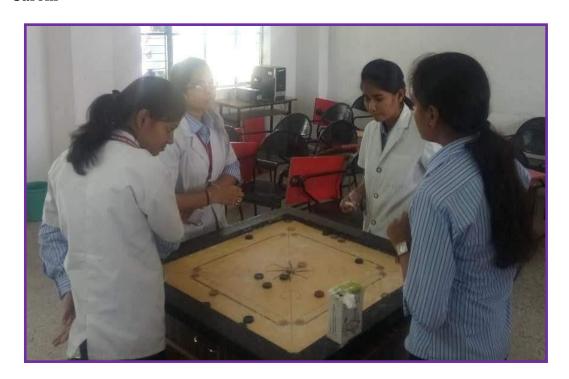

Area/Size | Year of       |
|--------|---------------------|-----------|---------------|
|        |                     | Sq.Ft.    | establishment |
| 1.     | Sport Ground        |           |               |
|        | (Outdoor games)     |           |               |
|        | a. BasketBall       | 6000      | 2020          |
|        | b. Volley Ball      | 1000      | 2006          |
| 2.     | Indoor games (Table |           | 2006          |
|        | Tennis, Carrom      | ALLEGE    |               |
|        | Chess)              | 0 70      |               |
|        |                     | 50        | 2             |
| 3.     | Gymnasium           | 1000      | 2019          |
| 4.     | Yoga Center         | 1500      | 2006          |





## 2. Table Tennis



## 3. Carom



#### 4. Yoga Centre



## **Details of Facilities for Cultural Activities**

| Facilities | Details                      | Forevents                           |
|------------|------------------------------|-------------------------------------|
| Open stage | Open stage and pendal        | Annual social gathering, Other day  |
|            | decoration BORL WA           | celebrations, Ganesh festival,      |
|            |                              | Dance competition, Singing          |
|            |                              | Competition etc.                    |
| Auditorium | Equipped with LCD Projector, | For conducting events like Fresher  |
|            | Music system and lightening  | party, Teachers day, Guest Lectures |
|            |                              | etc