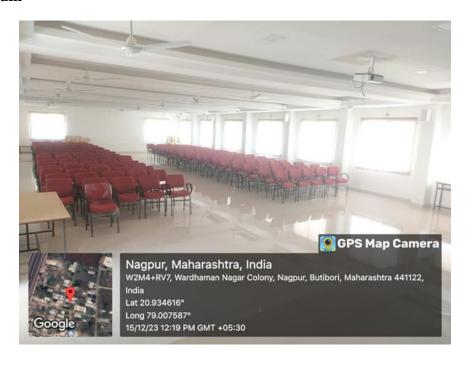

|
|------------|------------------------------|-------------------------------------|
| Open stage | Open stage and pendal        | Annual social gathering, Other day  |
|            | decoration BORL WA           | celebrations, Ganesh festival,      |
|            |                              | Dance competition, Singing          |
|            |                              | Competition etc.                    |
| Auditorium | Equipped with LCD Projector, | For conducting events like Fresher  |
|            | Music system and lightening  | party, Teachers day, Guest Lectures |
|            |                              | etc.                                |

College Or Distance

PRINCIPAL
KAMLA NEHRU COLLEGE OF PHARMAC)
BUTIBORI, NAGPUR-441108

# **Open Stage**



#### Auditorium