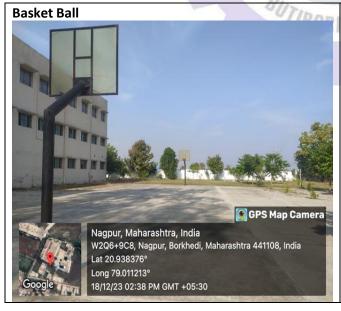

#### 1. Sports:

| Sr.No. | Facility available  | Area/Size | Year of       |
|--------|---------------------|-----------|---------------|
|        |                     | Sq.Ft.    | establishment |
| 1.     | Sport Ground        |           |               |
|        | (Outdoor games)     |           |               |
|        | a. BasketBall       | 6000      | 2020          |
|        | b. Volley Ball      | 1000      | 2006          |
| 2.     | Indoor games (Table |           | 2006          |
|        | Tennis, Carrom      | ALLEGE    |               |
|        | Chess)              | 0 70      |               |
|        |                     | 50        | 2             |
| 3.     | Gymnasium           | 1000      | 2019          |
| 4.     | Yoga Center         | 1500      | 2006          |