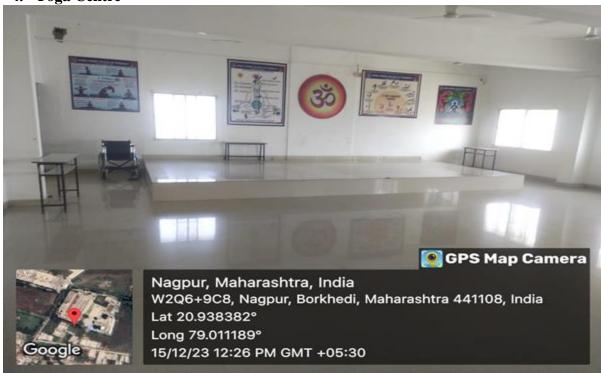

|
|--------|---------------------|-----------|---------------|
|        |                     | Sq.Ft.    | establishment |
| 1.     | Sport Ground        |           |               |
|        | (Outdoor games)     |           |               |
|        | a. BasketBall       | 6000      | 2020          |
|        | b. Volley Ball      | 1000      | 2006          |
| 2.     | Indoor games (Table |           | 2006          |
|        | Tennis, Carrom      | ALLEGE    |               |
|        | Chess)              | 0 70      |               |
|        |                     | 50        | 2             |
| 3.     | Gymnasium           | 1000      | 2019          |
| 4.     | Yoga Center         | 1500      | 2006          |





## 2. Table Tennis



## 3. Carom



#### 4. Yoga Centre



## **Details of Facilities for Cultural Activities**

| Facilities | Details                      | Forevents                           |
|------------|------------------------------|-------------------------------------|
| Open stage | Open stage and pendal        | Annual social gathering, Other day  |
|            | decoration BORL WA           | celebrations, Ganesh festival,      |
|            |                              | Dance competition, Singing          |
|            |                              | Competition etc.                    |
| Auditorium | Equipped with LCD Projector, | For conducting events like Fresher  |
|            | Music system and lightening  | party, Teachers day, Guest Lectures |
|            |                              | etc.