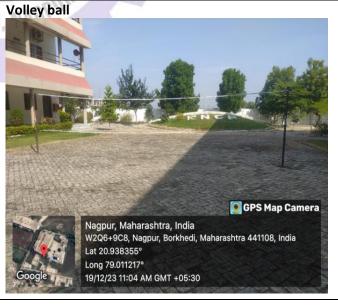

#### 1. Sports:

| Sr.No. | Facility available  | Area/Size | Year of       |
|--------|---------------------|-----------|---------------|
|        |                     | Sq.Ft.    | establishment |
| 1.     | Sport Ground        |           |               |
|        | (Outdoor games)     |           |               |
|        | a. BasketBall       | 6000      | 2020          |
|        | b. Volley Ball      | 1000      | 2006          |
| 2.     | Indoor games (Table |           | 2006          |
|        | Tennis, Carrom      | ALLEGE    |               |
|        | Chess)              | 0 70      |               |
|        |                     | 50        | 2             |
| 3.     | Gymnasium           | 1000      | 2019          |
| 4.     | Yoga Center         | 1500      | 2006          |