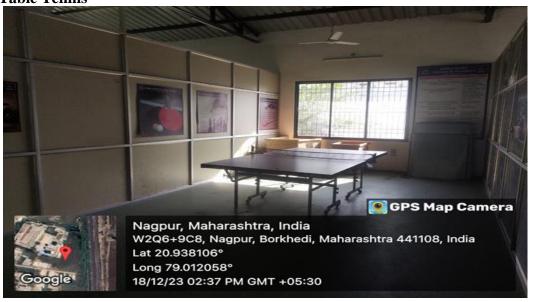

#### 1. Sports:

| Sr.No. | Facility available  | Area/Size | Year of       |
|--------|---------------------|-----------|---------------|
|        |                     | Sq.Ft.    | establishment |
| 1.     | Sport Ground        |           |               |
|        | (Outdoor games)     |           |               |
|        | a. BasketBall       | 6000      | 2020          |
|        | b. Volley Ball      | 1000      | 2006          |
| 2.     | Indoor games (Table |           | 2006          |
|        | Tennis, Carrom      | ALLEGE    |               |
|        | Chess)              | 0 70      |               |
|        |                     | 50        | 2             |
| 3.     | Gymnasium           | 1000      | 2019          |
| 4.     | Yoga Center         | 1500      | 2006          |

## 2. Table Tennis